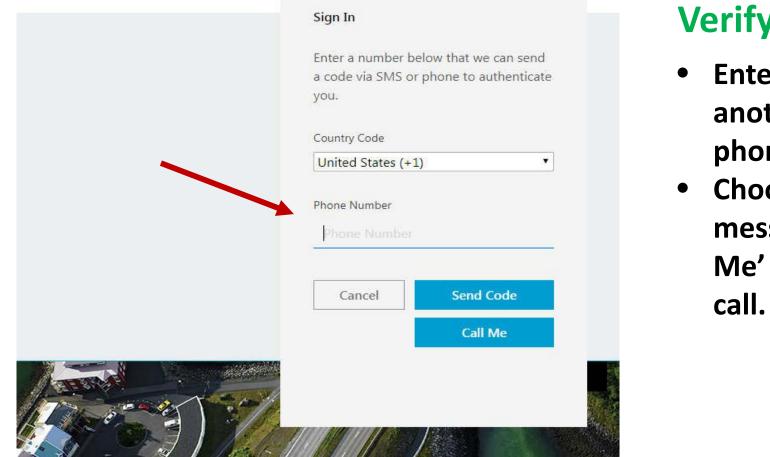

# Verification Code (Cont'd)

### Verify by phone:

- Enter a phone number to receive another 6-digit verification code by phone.
- Choose 'Send Code' for a text message verification code or 'Call Me' to get an automated phone call.