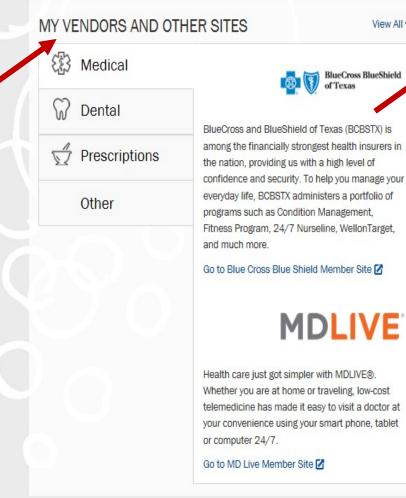

# **Vendors and Other Sites**

View All -

BlueCross BlueShield

ofTexas

RESOURCE LIBRARY Check out additional educational and reference material.

View the Resource Library -

### My Vendors tab to view plan information:

- Click each plan tab to view the vendor information and website.
- Click on Resource Library to access your County or District resource guides, documents and benefit highlights.