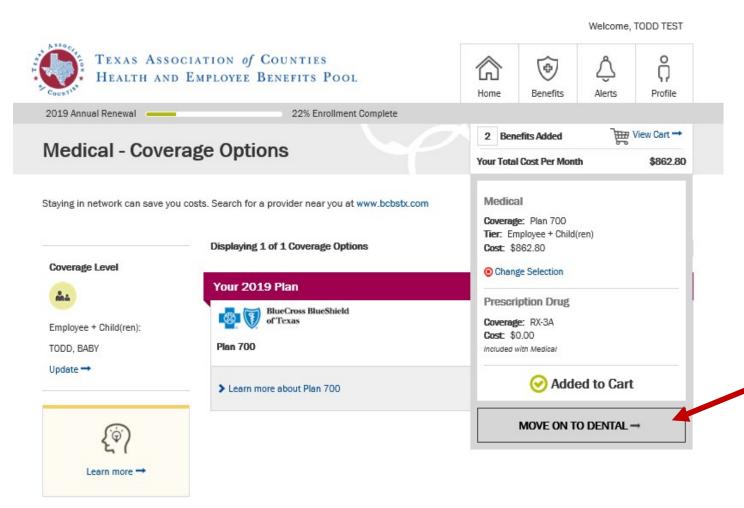

### To enroll in new benefits:

- Click the benefit you wish to enroll.
- Check the family dependent you wish to add to your benefits.
- Make your elections; eg. employee+child, etc.

# **Benefit Selection**

### When selecting benefits:

- Choose and add dependents to your elections.
- Continue through all your benefits until all elections are completed.

You can only add a dependent if you are doing open enrollment or if you are a new hire electing benefits.

### Add all benefits to cart:

 Even if you are not making changes to a benefit, the benefit *must* be added to your to the cart to add it to your the plan year benefits.