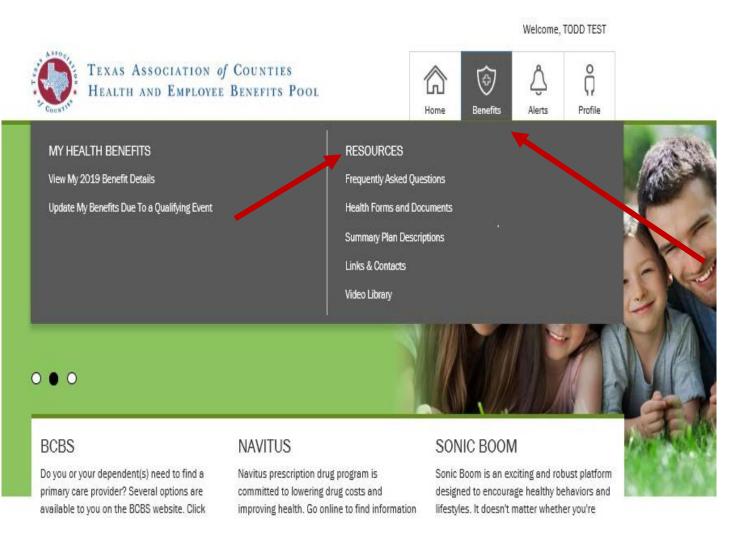

### Navigating at the home screen:

- Click "Benefits" at the top navigation tabs view your benefits
- Under the Resources tab, you can find helpful information.