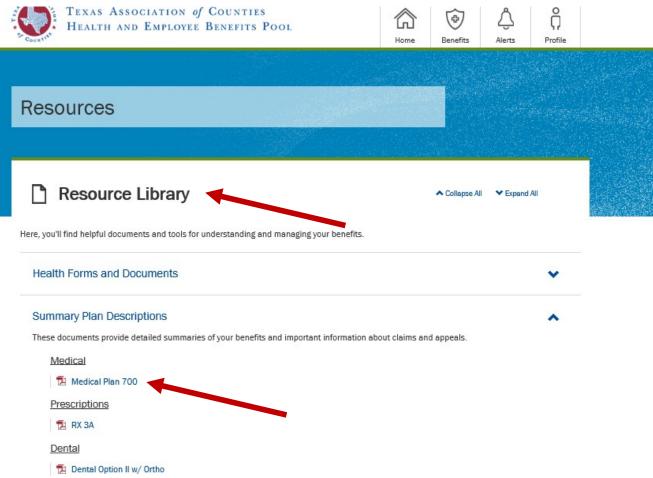

# **Resource Library**

## Learn about your benefits -Under the Resource Library:

- Access health forms & documents.
- Click on Summary plan descriptions to view the benefit highlights for plans offered by your County or District.
- Click the file to download a PDF copy.