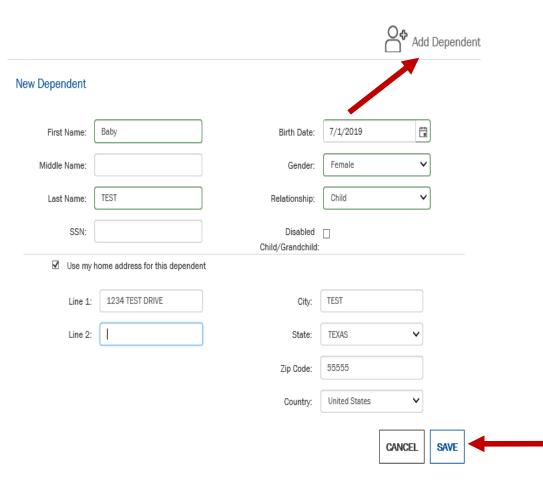

# Dependents

For disabled dependents, please provide required documents to your Benefits Administrate

### To add new dependents:

- You can access the dependent tab from the Profile page or as you move through the enrollment process.
- Click "Add Dependent" and enter dependent information.
- Fill in dependent information.
- When finished, click "Save".