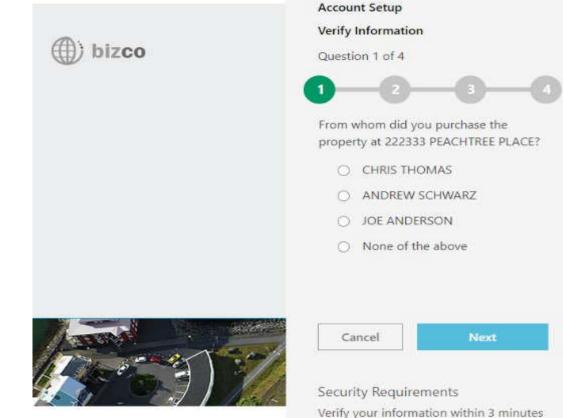

# **Knowledge Based Authentication (KBA)**

e the normalized PLACE? • You and the contract of the contract

# **Confirming your identity:**

- Correctly answer three of the next four random questions.
- You will have three attempts to answer the questions correctly.
- Click Next.

or you must start over.