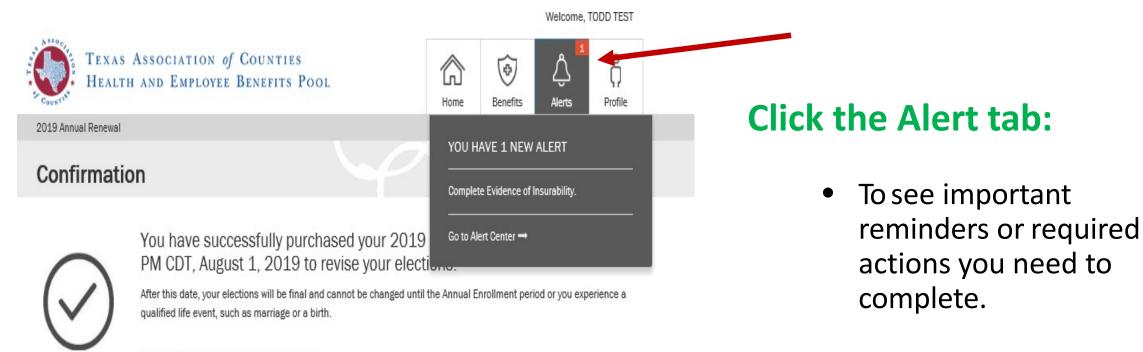

#### TAC Health and Employee Benefit Pool Survey

You have successfully purchased your 2019 benefits! You have until 11:59 PM CDT, August 1, 2019 to revise your elections.

After this date, your elections will be final and cannot be changed until the Annual Enrollment period or you experience a qualified life event, such as marriage or a birth.