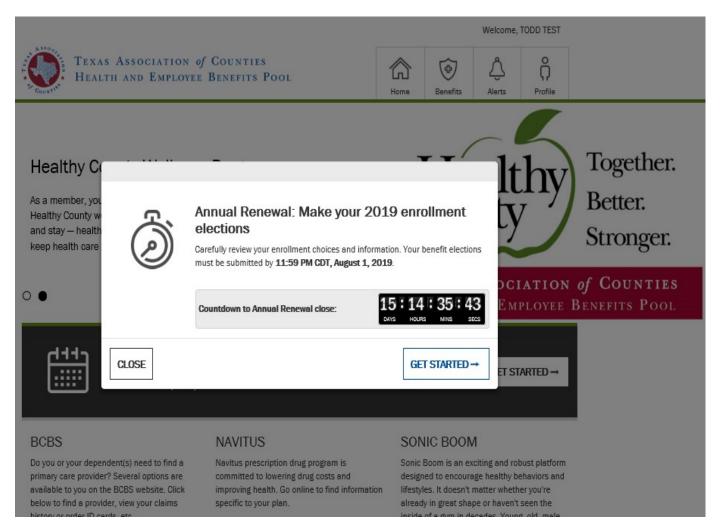

## If you have not enrolled in benefits :

- A dialog box will display to show the number of days remaining to enroll in benefits.
- Click on "Get started" to begin your enrollment or "Close" to enroll later.