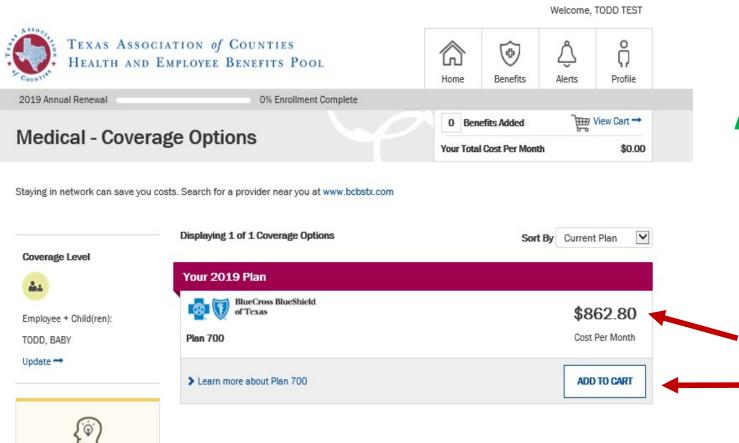

### To enroll in new benefits:

- Click the benefit you wish to enroll.
- Check the family dependent you wish to add to your benefits.
- Make your elections; eg. employee+child, etc.

# **Benefit Selection**

### When selecting benefits:

- Choose and add dependents to your elections.
- Continue through all your benefits until all elections are completed.

You can only add a dependent if you are doing open enrollment or if you are a new hire electing benefits.

### Add all benefits to cart:

 Even if you are not making changes to a benefit, the benefit *must* be added to your to the cart to add it to your the plan year benefits.