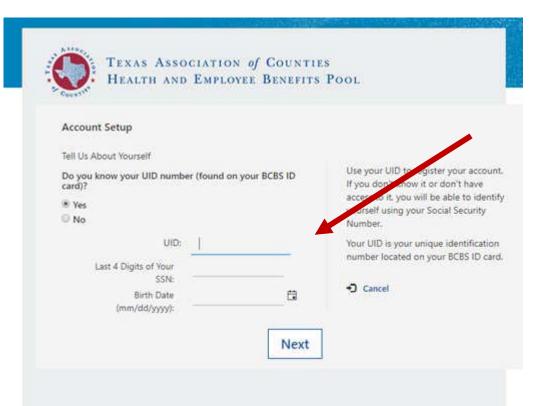

#### TEXAS ASSOCIATION of COUNTIES HEALTH AND EMPLOYEE BENEFITS POOL

| Tell Us About Yourself<br>Do you know your UID number (fo<br>card)? | und on your BCBS ID | Use your UID to register your accoun<br>If you don't know it or don't have                 |
|---------------------------------------------------------------------|---------------------|--------------------------------------------------------------------------------------------|
| © Yes<br>® No                                                       |                     | access to it, you will be able to identi<br>yourself using your Social Security<br>Number. |
| Do you know your Social Security I                                  | Number?             | Your UID is your unique identification<br>number located on your BCBS ID care              |
| * Yes<br>O No                                                       |                     |                                                                                            |
| Social Security Number:                                             | 1                   | • Cancel                                                                                   |
| Birth Date (mm/dd/yyyy):                                            | mm/dd/yyyy          |                                                                                            |
|                                                                     | -                   |                                                                                            |
|                                                                     |                     |                                                                                            |

### If you do not have a UID#, enter:

- Your full SSN.
- Your Date of Birth.
- Click Next.

### MFA enhanced security login:

- Enter your UID#.
- Enter the last 4-digits of your SSN.
- Enter your Birth Date.
- Click Next.

| Your UID# is the       |
|------------------------|
| unique identification  |
| 9-digit number found   |
| at the front of your   |
| Blue Cross Blue Shield |
| Medical ID Card.       |