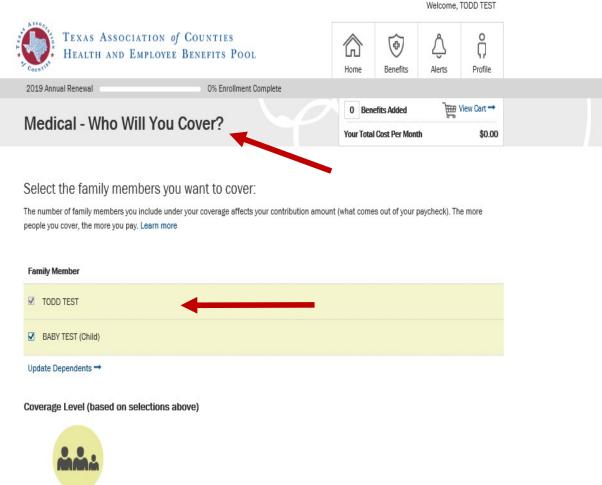

### To enroll in new benefits:

- Click the benefit you wish to enroll.
- Check the family dependent you wish to add to your benefits.
- Make your elections; eg. employee+child, etc.

### When selecting benefits:

- Choose and add dependents to your elections.
- Continue through all your benefits until all elections are completed.

You can only add a dependent if you are doing open enrollment or if you are a new hire electing benefits.