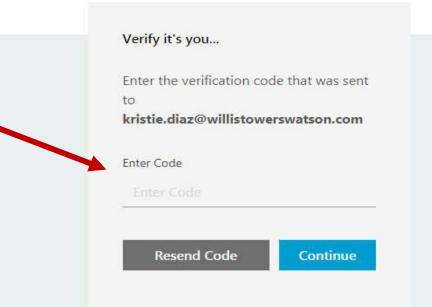

# **Verification Code**

### Verify by email:

- A 6-digit verification code will be sent to the email you entered.
- Click Continue to also verify by phone.

#### Didn't get the email?

Check your Junk folder to make sure it didn't end up there. If you're still not receiving the email, contact support to troubleshoot further.